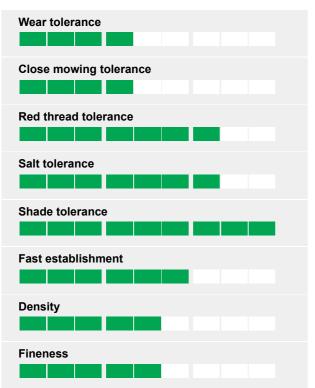

#### Ratings

#### Sowing rate:

Overseeding:

Mowing height:

A top quality mixture designed to produce an excellent wear tolerant turf under shaded conditions. Sabrene 1 rough stalked meadow grass germinates rapidly, providing an exceptionally fine, dense, green growth year round. To ensure successful results, do not mow too closely and feed regularly.